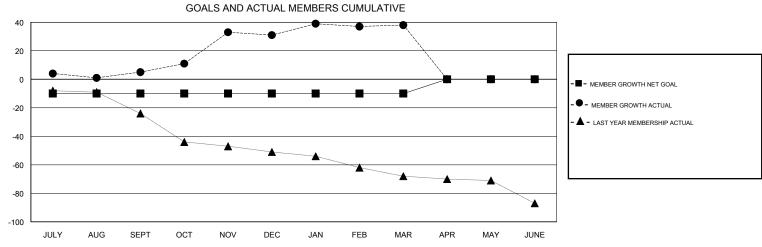

0

0

NEW CLUB GOAL

0

| Members               |                           |                         |                                              |  |  |  |  |  |
|-----------------------|---------------------------|-------------------------|----------------------------------------------|--|--|--|--|--|
| RESULTS FOR 2018-2019 |                           |                         |                                              |  |  |  |  |  |
| QUARTER               | MEMBER GROWTH NET<br>GOAL | MEMBER GROWTH<br>ACTUAL | DROPPED MEMBERS ACTUAL (including transfers) |  |  |  |  |  |
| JULY/AUG/SEPT         | -10                       | 25                      | 18                                           |  |  |  |  |  |
| OCT/NOV/DEC           | 0                         | 70                      | 44                                           |  |  |  |  |  |
| JAN/FEB/MAR           | 0                         | 31                      | 22                                           |  |  |  |  |  |